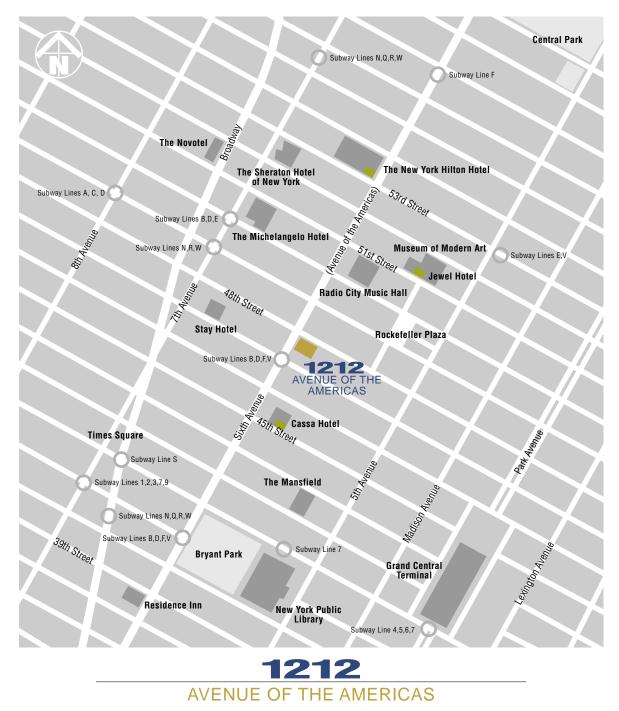

Speakeasy's Manhattan office and classrooms are located at **1212 Avenue of the Americas** (6th Avenue) **Suite 800**, at the corner of 48th Street near to Rockefeller Center. The office is located conveniently to the B, D, F, and V subway lines, the N, R, W, and Q subway lines and M5, M6, M7 Manhattan bus lines.

There are two parking garages on 48th between 5th and 6th Avenues. Turning East on 48th off of 6th, Rockefeller Center Parking is immediately on the left. Central Parking is on the right close to the corner of 5th. Weekday rates for both parking garages vary.

## From Grand Central Station

Take **42nd Street** west to **6th Avenue**. Turn right. Speakeasy is on the right at corner of 48th.

From Penn Station

Take **31st Street** west to **6th Avenue**. Go right. Speakeasy is on the right at corner of 48th.

## **From Port Authority**

Take **42nd Street** east to **6th Avenue**. Go left. Speakeasy is on the right at corner of 48th.

Parking

There are two parking garages on 48th between 5th and 6th Avenues. Turning East on 48th off of 6th, Rockefeller Center Parking is immediately on the left. Central Parking is on the right close to the corner of 5th. Weekday rates for both parking garages vary.