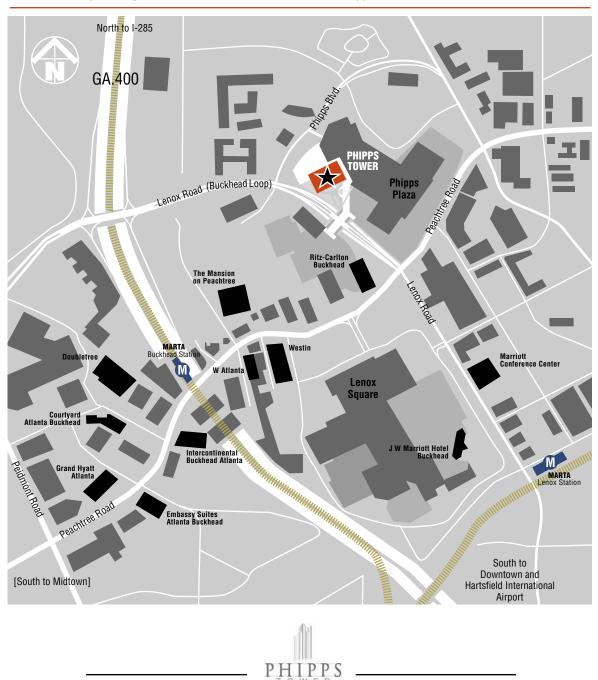

## By car from Hartsfield-Jackson International Airport (or I-75/85 Northbound)

Take **I-85 North** from the airport. I-85 will join **I-75 North** and become I-75/I-85 traveling north through downtown Atlanta. As you move through the north side of downtown Atlanta, stay in the left traffic lanes and continue on **I-85 North.** Approximately 3 miles up I-85 North, exit to **GA. 400 North**. Continue on GA 400 North approx. 2.5 miles and take Exit 2 for Lenox Road/Buckhead Loop/GA141. Go right at the end of the ramp onto **Lenox Road** and move immediately to the left lanes. Turn left at the first traffic light onto **Phipps Blvd.** Turn right at the first traffic light again to enter the **Phipps Plaza** parking deck on level P-4. As you enter the garage you will see a gated entry to **Phipps Tower's** dedicated garage immediately to your right. The garage elevator will deliver you to the main lobby where you can check-in for access to the tenth floor.

# By car from from Southbound GA. 400

Take Exit 2 for Lenox Road/Buckhead Loop/GA141. Go left at the end of the ramp onto **Lenox Road** and move immediately to the left lanes. Turn left at the first traffic light onto **Phipps Blvd.** Turn right at the first traffic light again to enter the **Phipps Plaza** parking deck on level P-4. As you enter the garage you will see a gated entry to **Phipps Tower's** dedicated garage immediately to your right. The garage elevator will deliver you to the main lobby where you can check-in for access to the tenth floor.

# By car via surface streets from Midtown and Downtown

Take **Peachtree Street** north and make a left turn at **Lenox Road** - staying in the far right lanes that go **under the bridge**. Turn right at the first traffic light onto **Phipps Blvd**. Turn right at the first traffic light again to enter the **Phipps Plaza** parking deck on level P-4. As you enter the garage you will see a gated entry to **Phipps Tower's** dedicated garage immediately to your right. The garage elevator will deliver you to the main lobby where you can check-in for access to the tenth floor.

# By foot from area hotels or MARTA

From either the Buckhead or Lenox MARTA Stations - or from any area hotel - walk to the intersection of **Peachtree Streets** and **Lenox Road.** Cross to the north/west side of Peachtree Road towards the **Ritz Carlton Buckhead's** lobby entrance. Walk to the top of the bridge beyond the lobby and use the bridge to cross Lennox Road towards the **Belk's** entrance to **Phipps Plaza** shopping mall. The main pedestrian entrance to **Phipps Tower** is across the entry plaza to your left.

## By car from I-85 Southbound

Take Exit 88 at Lenox Road. At the end of the ramp, turn right onto Lenox Road and continue past Lenox Square Mall and the major intersection at Peachtree Road. As you cross Peachtree Road, stay in the far right lanes that go under the bridge. Turn right at the first traffic light onto Phipps Blvd. Turn right at the first traffic light again to enter the Phipps Plaza parking deck on level P-4. As you enter the garage you will see a gated entry to Phipps Tower's dedicated garage immediately to your right. The garage elevator will deliver you to the main lobby where you can check-in for access to the tenth floor.